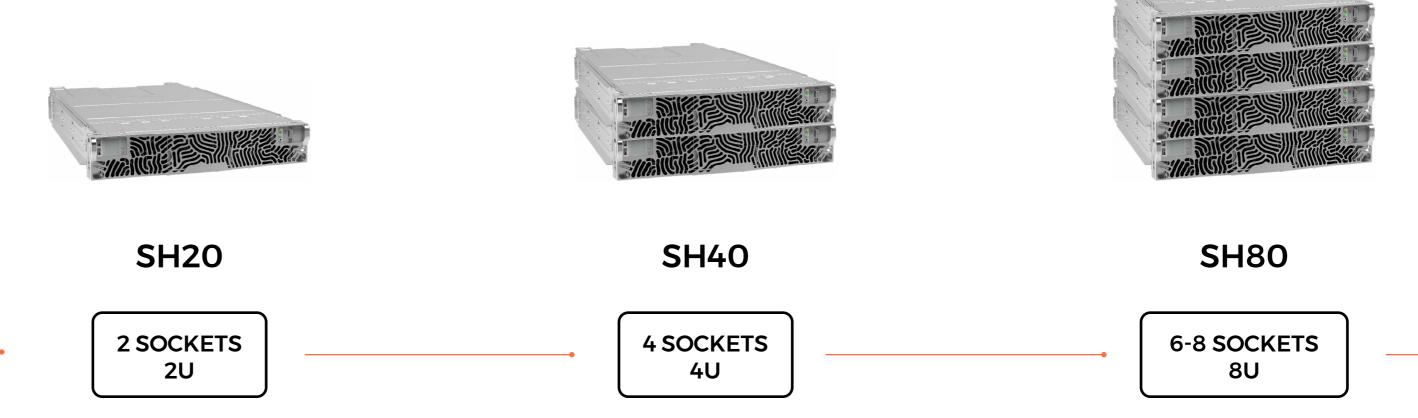

## BullSequana SH scalability & use cases

**SH160** 

SH320

10-16 SOCKETS 19U 20-32 SOCKETS 38U

SH160 can be upgraded by 4 CPUs up to SH320

- Mission-critical applications
- Performance optimized
- Outstanding scalability
- Investment protection
- Optimized TCO through consolidation