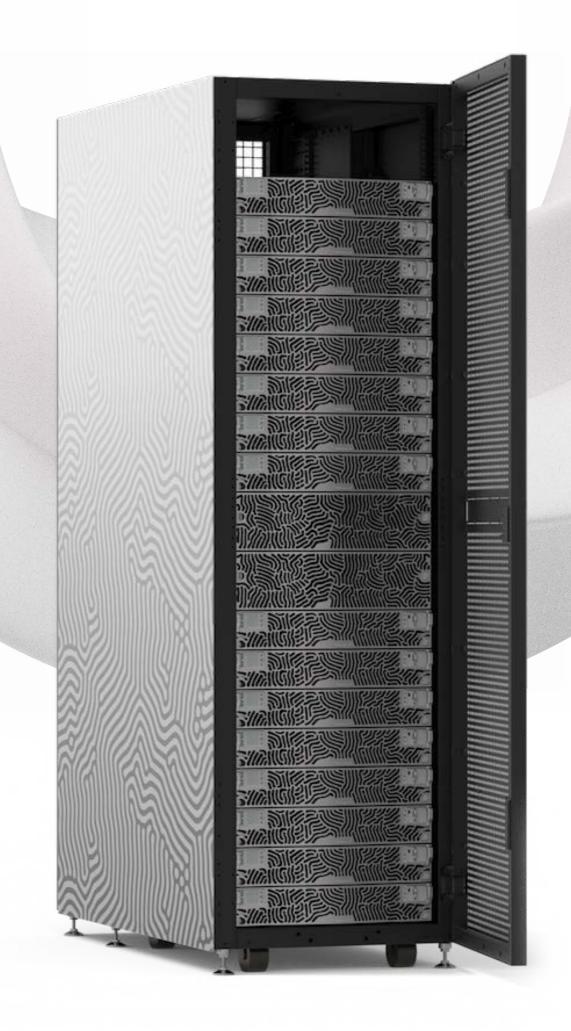

#### Introducing the BullSequana SH

TAILORED FOR YOUR HIGH PERFORMANCE ON-PREMISES & CLOUD WORKLOADS

- Faster response to business demands
- Improved manageability and serviceability
- Helping businesses achieve their sustainability goals with best-of-breed technologies and services
- Data protection from the core to the cloud by creating a chain of trust without compromising performance

# Unprecedent features to meet all markets requirements

TAILORED FOR YOUR HIGH PERFORMANCE ON-PREMISES & CLOUD WORKLOADS

- From 2 to 32 sockets in a single server
- Scale in 2-socket increments
- **4th Gen Intel® Xeon® Scalable processors**
- Up to 128TB DDR5 DRAM
- Up to 112 PCIe Gen5 hot-swappable slots
- Up to 32 GPUs
- Up to 160 NVMe SSDs
- Hotplug redundant 80+ Titanium PSUs