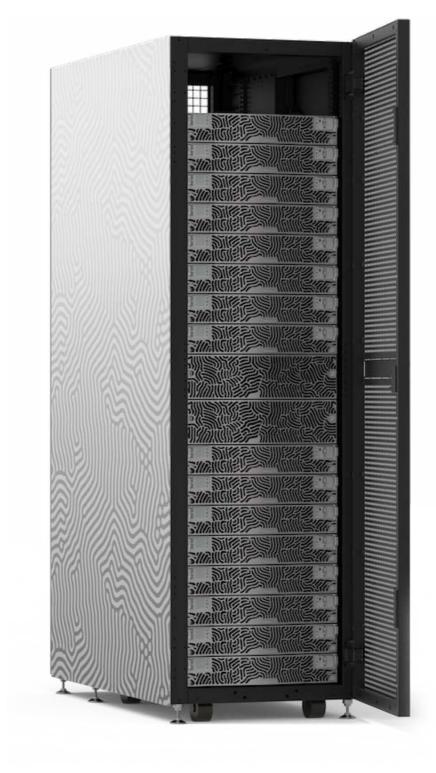

## BullSequana SH scalability & use cases

**SH160** 

SH320

10-16 SOCKETS 19U 20-32 SOCKETS 38U

SH160 can be upgraded by 4 CPUs up to SH320

- Mission-critical applications
- Performance optimized
- Outstanding scalability
- Investment protection
- Optimized TCO through consolidation