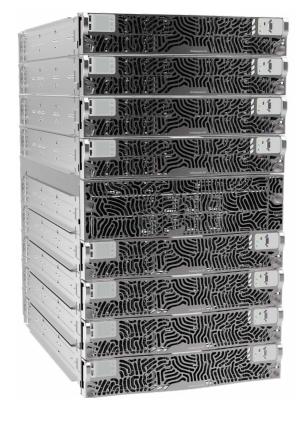

## BullSequana SH scalability & use cases

**SH160** 

SH320

10-16 SOCKETS 19U 20-32 SOCKETS 38U

SH160 can be upgraded by 4 CPUs up to SH320

- Mission-critical applications
- Performance optimized
- Outstanding scalability
- Investment protection
- Optimized TCO through consolidation