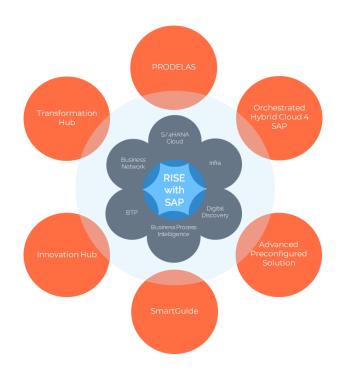

With industry specific content and functions, customers across all sectors benefit from secure and cost-effective S/4HANA transformations under the RISE construct.

The RISE++ offering includes our PRODELAS project delivery tool and best practice methodology, SmartGuide which are optimized to support deployments of RISE with SAP. RISE++ delivers genuine business transformation through the use of industry best practices and our extensive cloud capabilities.

RISE++ with Eviden increases the value our customers gain from RISE with SAP and accelerates their journey to cloud, as its scope goes "Beyond SAP". At Eviden, we believe that our customers need more than just RISE with SAP, and a customer's digital transformation extends Beyond SAP. That's why RISE++ with Eviden extends digital transformation to the entire cloud and non-cloud landscape of our customers with Orchestrated Hybrid Cloud for SAP (OHC4SAP).

Our Transformation Hub within RISE++ combines our industry and business process expertise with multi-cloud architecture services and Digital Cloud ITSM adoption to deliver an affective low-risk transformation journey, thus accelerating a customer's ability to realize the benefits of cloud.

Working in concert with the Transformation Hub, is the Innovation Hub. A unique digital factory established to design and build innovative solutions for our customers utilising best practice human-centric design philosophies, agile development practices with SAP Business Technology Platform (BTP) at its core. Within RISE++ projects, our SAP digital engineers work closely with customer stakeholders to define, design and deliver extensions and integration components, allowing customers to retain differentiating processes whilst keep their S/4HANA Cloud core clean.

As we know, a "RISE with SAP" project brings key technology capabilities to the fore – digital process discovery, cloud infrastructure, SAP Business Technology Platform, SAP Business Network and SAP S/4HANA Cloud. RISE++ with Eviden takes the benefits of RISE with SAP to the next level by enabling rapid, low-risk SAP S/4HANA migrations.

# **RISE++ with Eviden**

Core to our ability to complete migrations with speed, is the Advaned Preconfigured Solution portfolio – a series of industry specific S/4HANA solutions always based on the latest release and covering all core best practice processes. Fully configured, ready to run. Accelerating the Explore and Realize phases of an S/4HANA transformation project is key to gaining positive buy-in from a customer's business stakeholders and becomes a springboard to success.

The Eviden PRODELAS platform plays an important part of orchestrating the entire customer journey with transparency and accessibility – the platform is used by the customer and Eviden project members.