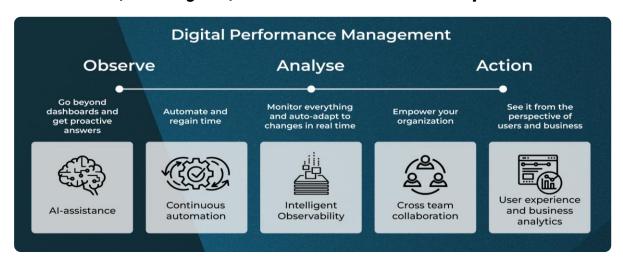

## Observe, Analyse, Action: Core Principles

**Observe**: Real-time visibility across systems, apps, and infrastructure for proactive anomaly detection.

**Analyse**: Advanced analytics and ML algorithms swiftly identify root causes, providing actionable insights.

**Act**: Automated remediation, self-healing, and collaboration streamline incident response and continuous improvement.