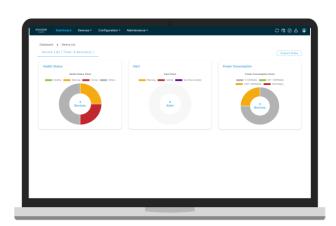

## Server monitoring and management

OneBSM is the new intuitive interface to centralize the monitoring and management of your Eviden servers from your workstation through a single pane of glass.

#### Analyze server health and increase workload availability

- Quickly identify server health categorized by status through an interactive dashboard
- Root cause analysis by drilling down to find source of the issue
- Monitor power consumption and carbon emission
- Historical graphs to track power consumption and sensors values over time