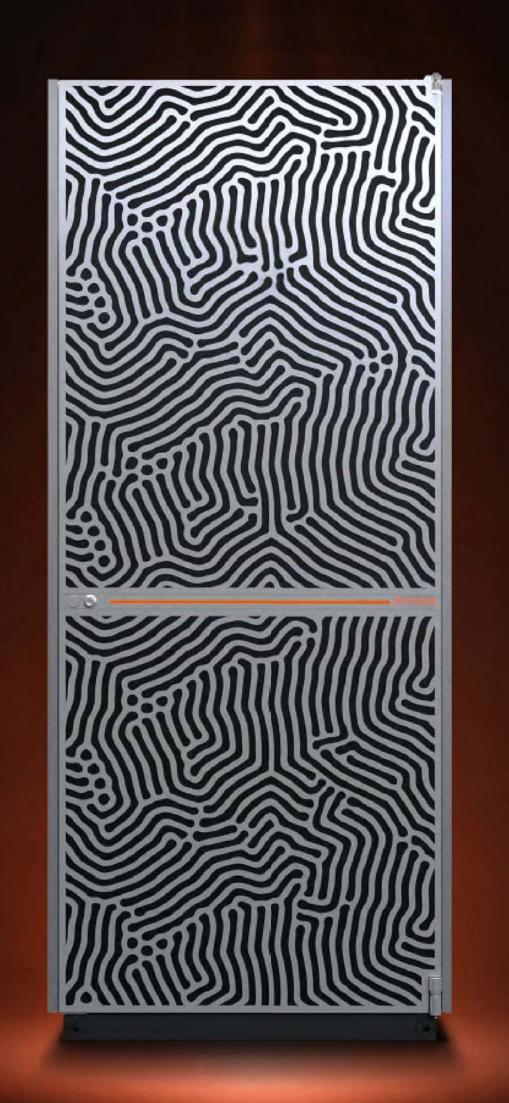

## The nextgeneration HPC supercomputer

Harness the power of greener hybrid supercomputing at any scale

#### BullSequana XH3000

## Ready for Accelerated Hybrid computing

- Most powerful computing technologies embedded.
- Ready for GPU and QPU acceleration next.

- 4th generation DLC technology: 97% heat dispersion at 40°C inlet water temperature.
- Smart energy management, monitoring, profiling and capping.
- Lowest TCO.

- Standardized slots to mix and interchange compute and switch blades.
- Large choice of computing and interconnect technologies.
- Industry-leading density.

- "All-In-One" rack design.
- Seamless scalability to ExaScale.